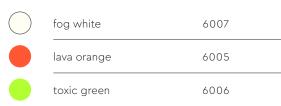

long its length. You don't have a power cable that catches the eye. That's because the power is conducted by steel cables, which are also used to hang the lamp. The lamp is made of recycled plexiglass and available in neon colors in addition to an opal color. The transparency of the material creates an interesting layering and impressive light output. The lamp is offered in different lengths; 110, 150, 180 to 220 cm.

Type Pendant lamp

Environment Indoor

Material Aluminum, acryl & steel

Cord length 3000 mm Weight 2,3 kg

Voltage 220-240 V Watt 25 Watt

IP 20

Lightsource Integrated LED source

 Lumen
 1625

 Kelvin
 2700K

 CRI
 >90

Dimmable Mains dimmable

Packaging

Weight 4,1 kg
Length 1600 cm
Width 130 cm
Height 130 cm



## TONONE

technical specifications



## Article number











V10-24 tonone.com