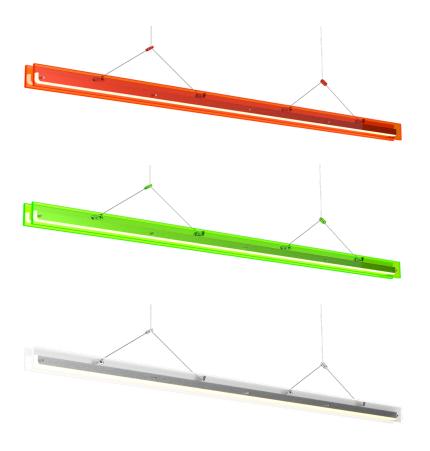

## **BRIDGE 150**

Design by Anton de Groof, 2023

A striking design that distinguishes itself from the current collection by a striking choice of materials. Nevertheless, with the Tonone signature, bold & functional. A linear LED lamp that allows for a graphic interplay of lines and offers the opportunity to experiment with composition. Inspired by the construction of a bridge, Bridge has different supports, so the load-bearing capacity is evenly distributed along its length. You don't have a power cable that catches the eye. That's because the power is conducted by steel cables, which are also used to hang the lamp. The lamp is made of recycled plexiglass and available in neon colors in addition to an opal color. The transparency of the material creates an interesting layering and impressive light output. The lamp is offered in different lengths; 110, 150, 180 to 220 cm.