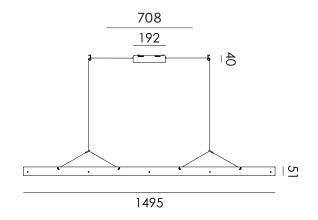

Type Pendant lamp

Environment Indoor

Material Aluminum, acryl & steel

Cord length 3000 mm Weight 2,3 kg

Voltage 220-240 V Watt 25 Watt

IP 20

Lightsource Integrated LED source

 Lumen
 1625

 Kelvin
 2700K

 CRI
 >90

Dimmable Mains dimmable

Packaging

Weight 4,1 kg
Length 1600 cm
Width 130 cm
Height 130 cm