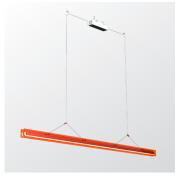

## **BRIDGE 150**

Design by Anton de Groof, 2023

A striking design that distinguishes itself from the current collection by a striking choice of materials. Nevertheless, with the Tonone signature, bold & functional. A linear LED lamp that allows for a graphic interplay of lines and offers the opportunity to experiment with composition. Inspired by the construction of a bridge, Bridge has different supports, so the load-bearing capacity is evenly distributed along its length. You don't have a power cable that catches the eye. That's because the power is conducted by steel cables, which are also used to hang the lamp. The lamp is made of recycled plexiglass and available in neon colors in addition to an opal color. The transparency of the material creates an interesting layering and impressive light output. The lamp is offered in different lengths; 110, 150, 180 to 220 cm.