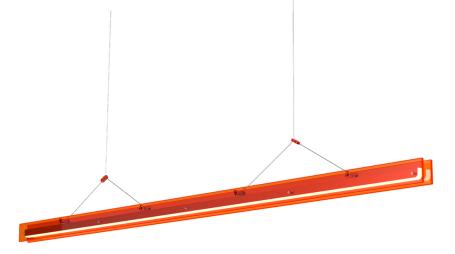

## **BRIDGE 150**

Design by Anton de Groof, 2023

A striking design that distinguishes itself from the current collection by a striking choice of materials. Nevertheless, with the Tonone signature, bold & functional. A linear LED lamp that allows for a graphic interplay of lines and offers the opportunity to experiment with composition. Inspired by the construction of a bridge, Bridge has different supports, so the load-bearing capacity is evenly distributed along its length. You don't have a power cable that catches the eye. That's because the power is conducted by steel cables, which are also used to hang the lamp. The lamp is made of recycled plexiglass and available in neon colors in addition to an opal color. The transparency of the material creates an interesting layering and impressive light output. The lamp is offered in different lengths; 110, 150, 180 to 220 cm.